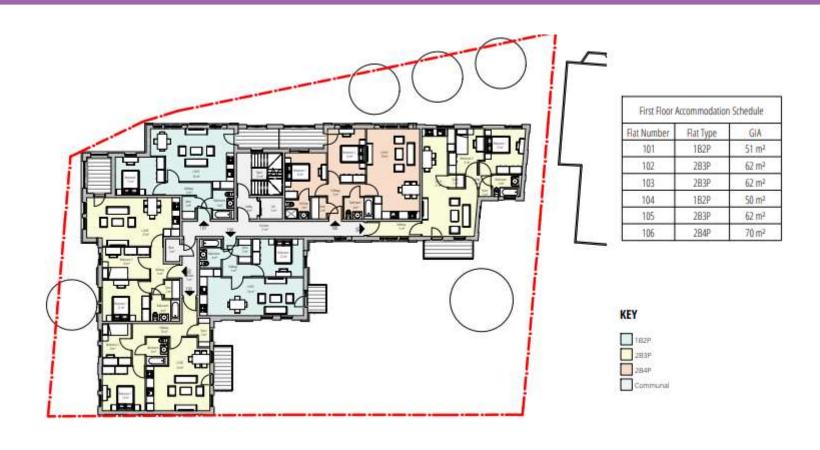

# 30-32 Wexham Road, Slough, SL1 1UA

Ref: P/19443/000



#### 2 - Site location





#### 3 - Aerial context





#### 4 – Street view of site (looking from east)





# 5 - View of the rear of properties





## 6 - View of land opposite





## 7 - View south towards High Street





## 8 - View north across Wellington Street





## 9 - Proposed site layout





#### 10 – Proposed ground floor layout





## 11 – Proposed 1<sup>st</sup> floor plan





#### 12 – Proposed 2<sup>nd</sup> floor plan





# 13 – Proposed 3<sup>rd</sup> floor plan



| Third Floor Accommodation Schedule |           |                   |
|------------------------------------|-----------|-------------------|
| Flat Number                        | Flat Type | GIA               |
| 301                                | 2B4P      | 70 m <sup>2</sup> |
| 302                                | 385P      | 89 m <sup>2</sup> |
| 303                                | 284P      | 79 m²             |





#### 14 – Proposed roof level & poss. tree planting





#### 15 – Proposed street context #1



Street Elevation - West (Wexham Road)



## 16 – Proposed street context #2



Street Elevation - North (Wellington Street)



#### 17 - Proposed west side elevation – Wexha