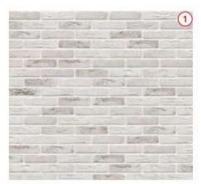

## 21 – materials palette

Fig 01: Proposed Brick Finish - Vandersanden Lima or similar

Fig 03: Material Palette Key Plan

Fig 02: Proposed External Door , Window, Railing and Aluminium Cladding Finish – Syntha Pulvin Bronze or similar