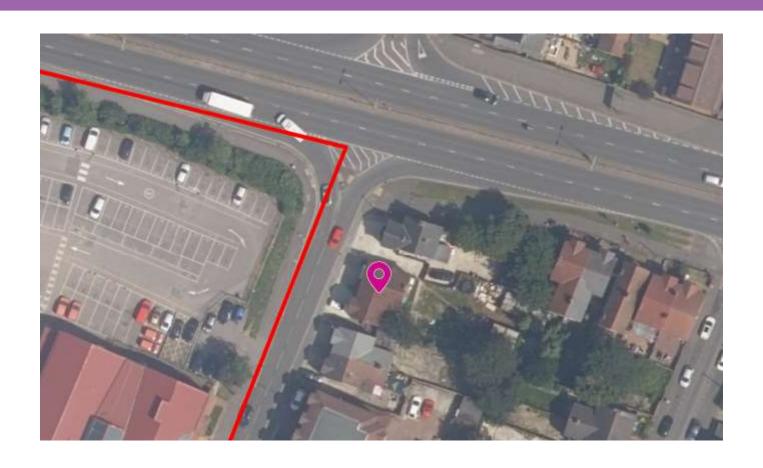

# 30-32 Wexham Road, Slough, SL1 1UA

Ref: P/19443/000



#### 2 - Site location





#### 3 - Aerial context





#### 4 – Street view of site (looking from east)





# 5 - View of the rear of properties





## 6 - View of land opposite





## 7 - View south towards High Street





## 8 - View north across Wellington Street





## 9 - Proposed site layout





#### 10 – Proposed ground floor layout





## 11 – Proposed 1<sup>st</sup> floor plan





#### 12 – Proposed 2<sup>nd</sup> floor plan





# 13 – Proposed 3<sup>rd</sup> floor plan



| Third Floor Accommodation Schedule |           |                   |
|------------------------------------|-----------|-------------------|
| Flat Number                        | Flat Type | GIA               |
| 301                                | 2B4P      | 70 m <sup>2</sup> |
| 302                                | 385P      | 89 m <sup>2</sup> |