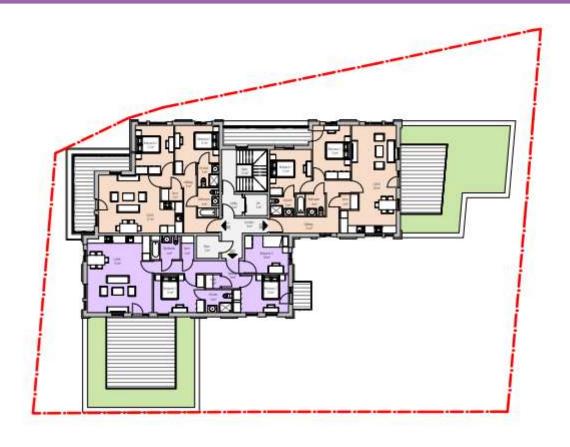

# 13 – Proposed 3<sup>rd</sup> floor plan

| Third Floor Accommodation Schedule |           |                   |
|------------------------------------|-----------|-------------------|
| Flat Number                        | Flat Type | GIA               |
| 301                                | 2B4P      | 70 m <sup>2</sup> |
| 302                                | 385P      | 89 m <sup>2</sup> |
| 303                                | 284P      | 79 m²             |