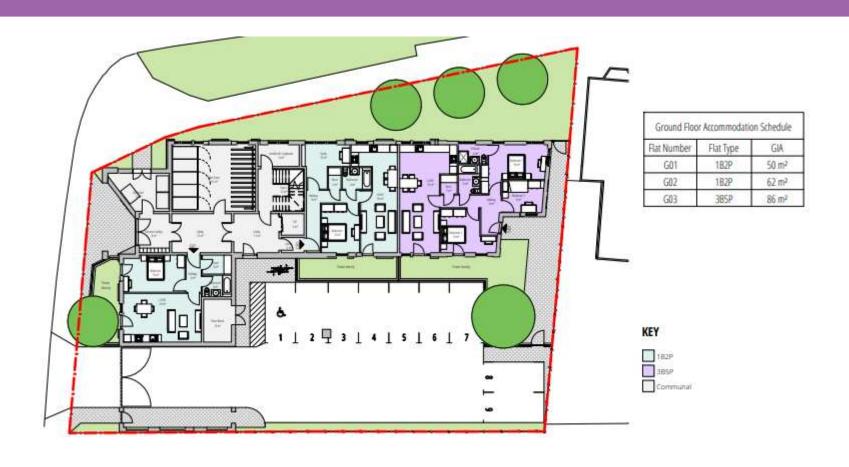

# 30-32 Wexham Road, Slough, SL1 1UA

Ref: P/19443/000



#### 2 - Site location





#### 3 - Aerial context





#### 4 – Street view of site (looking from east)





# 5 - View of the rear of properties





## 6 - View of land opposite





## 7 - View south towards High Street





## 8 - View north across Wellington Street





## 9 - Proposed site layout





#### 10 – Proposed ground floor layout





## 11 – Proposed 1<sup>st</sup> floor plan





#### 12 – Proposed 2<sup>nd</sup> floor plan





# 13 – Proposed 3<sup>rd</sup> floor plan



| Third Floor Accommodation Schedule |           |                   |
|------------------------------------|-----------|-------------------|
| Flat Number                        | Flat Type | GIA               |
| 301                                | 2B4P      | 70 m <sup>2</sup> |
| 302                                | 385P      | 89 m <sup>2</sup> |
| 303                                | 284P      | 79 m²             |





#### 14 – Proposed roof level & poss. tree planting





#### 15 – Proposed street context #1



Street Elevation - West (Wexham Road)



## 16 – Proposed street context #2



Street Elevation - North (Wellington Street)