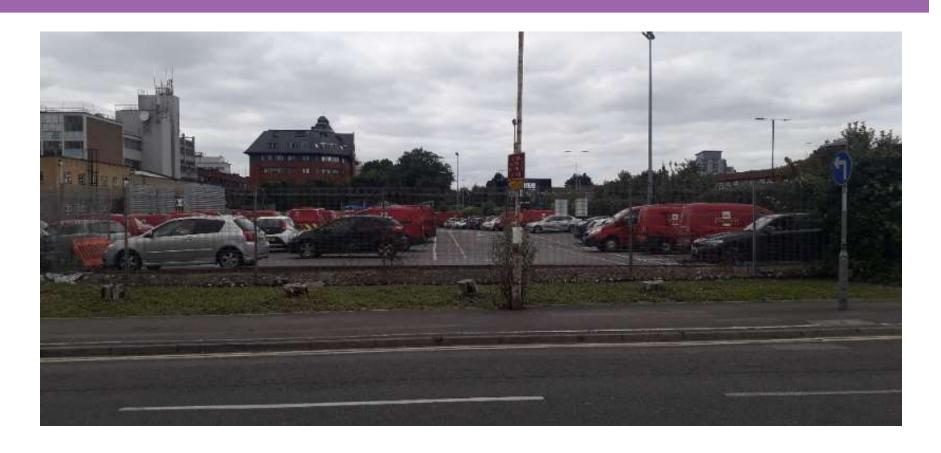

# 30-32 Wexham Road, Slough, SL1 1UA

Ref: P/19443/000



#### 2 - Site location





#### 3 - Aerial context





#### 4 – Street view of site (looking from east)





# 5 - View of the rear of properties





## 6 - View of land opposite





## 7 - View south towards High Street





## 8 - View north across Wellington Street





## 9 - Proposed site layout





#### 10 – Proposed ground floor layout





## 11 – Proposed 1<sup>st</sup> floor plan





#### 12 – Proposed 2<sup>nd</sup> floor plan





# 13 – Proposed 3<sup>rd</sup> floor plan



| Third Floor Accommodation Schedule |           |                   |
|------------------------------------|-----------|-------------------|
| Flat Number                        | Flat Type | GIA               |
| 301                                | 2B4P      | 70 m <sup>2</sup> |
| 302                                | 385P      | 89 m <sup>2</sup> |
| 303                                | 284P      | 79 m²             |





#### 14 – Proposed roof level & poss. tree planting