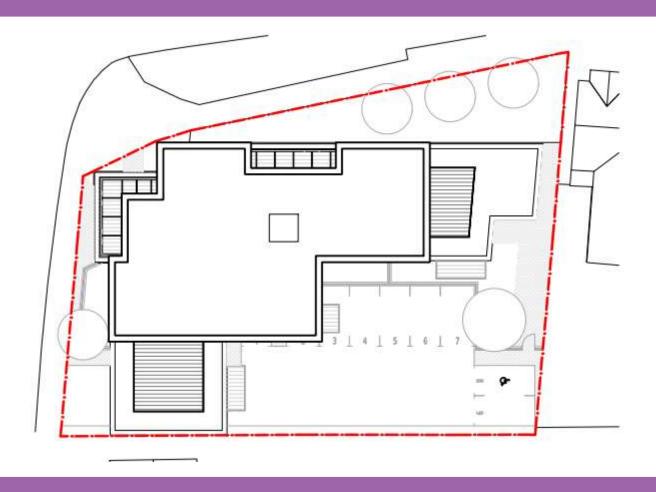

## 7 - View south towards High Street





## 8 - View north across Wellington Street





## 9 - Proposed site layout





#### 10 – Proposed ground floor layout





## 11 – Proposed 1<sup>st</sup> floor plan





#### 12 – Proposed 2<sup>nd</sup> floor plan





# 13 – Proposed 3<sup>rd</sup> floor plan



| Third Floor Accommodation Schedule |           |                   |
|------------------------------------|-----------|-------------------|
| Flat Number                        | Flat Type | GIA               |
| 301                                | 2B4P      | 70 m <sup>2</sup> |
| 302                                | 385P      | 89 m <sup>2</sup> |
| 303                                | 284P      | 79 m²             |





#### 14 – Proposed roof level & poss. tree planting





#### 15 – Proposed street context #1



Street Elevation - West (Wexham Road)



## 16 – Proposed street context #2



Street Elevation - North (Wellington Street)



#### 17 - Proposed west side elevation – Wexham Road





## 18 - Proposed Wellington Street elevation





## 19 - Proposed east internal/flank elevation





#### 20 – Proposed courtyard/south flank elevation





## 21 – materials palette



Fig 01: Proposed Brick Finish - Vandersanden Lima or similar



Fig 03: Material Palette Key Plan



Fig 02: Proposed External Door , Window, Railing and Aluminium Cladding Finish – Syntha Pulvin Bronze or similar