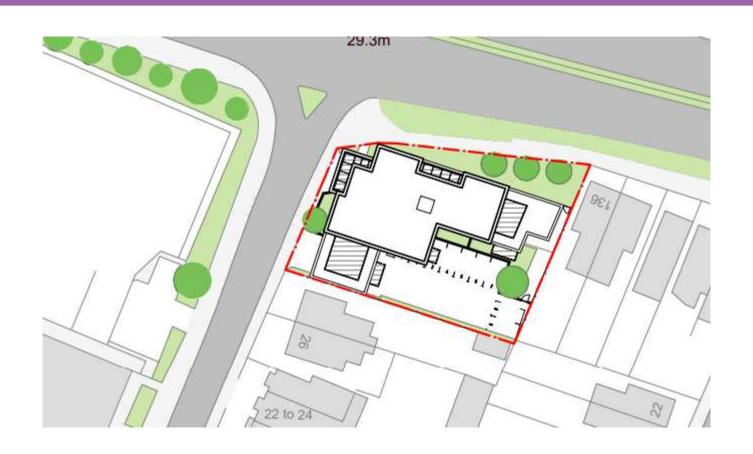

# 30-32 Wexham Road, Slough, SL1 1UA

Ref: P/19443/000



#### 2 - Site location





#### 3 - Aerial context





#### 4 – Street view of site (looking from east)





# 5 - View of the rear of properties





## 6 - View of land opposite





## 7 - View south towards High Street





## 8 - View north across Wellington Street





## 9 - Proposed site layout





#### 10 – Proposed ground floor layout





## 11 – Proposed 1<sup>st</sup> floor plan





#### 12 – Proposed 2<sup>nd</sup> floor plan





# 13 – Proposed 3<sup>rd</sup> floor plan



| Third Floor Accommodation Schedule |           |                   |
|------------------------------------|-----------|-------------------|
| Flat Number                        | Flat Type | GIA               |
| 301                                | 2B4P      | 70 m <sup>2</sup> |
| 302                                | 385P      | 89 m <sup>2</sup> |
| 303                                | 284P      | 79 m²             |





#### 14 – Proposed roof level & poss. tree planting





#### 15 – Proposed street context #1



Street Elevation - West (Wexham Road)



## 16 – Proposed street context #2



St