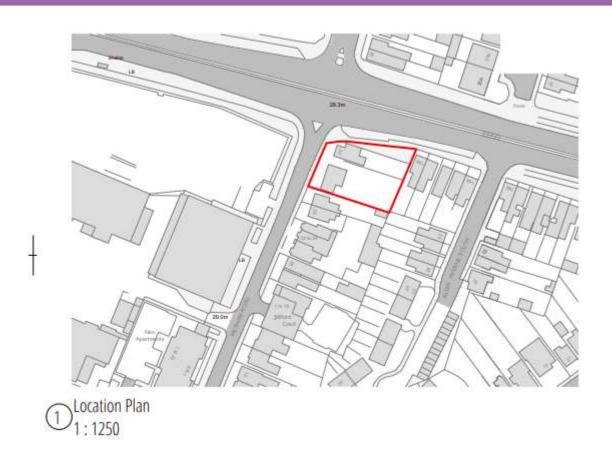

# 30-32 Wexham Road, Slough, SL1 1UA

Ref: P/19443/000



#### 2 - Site location





#### 3 - Aerial context





#### 4 – Street view of site (looking from east)





# 5 - View of the rear of properties





## 6 - View of land opposite





## 7 - View south towards High Street





## 8 - View north across Wellington Street





## 9 - Proposed site layout





#### 10 – Proposed ground floor layout





## 11 – Proposed 1<sup>st</sup> floor plan





#### 12 – Proposed 2<sup>nd</sup> floor plan





# 13 – Proposed 3<sup>rd</sup> floor plan



| Third Floor Accommodation Schedule |           |                   |
|------------------------------------|-----------|-------------------|
| Flat Number                        | Flat Type | GIA               |
| 301                                | 2B4P      | 70 m <sup>2</sup> |
| 302                                | 385