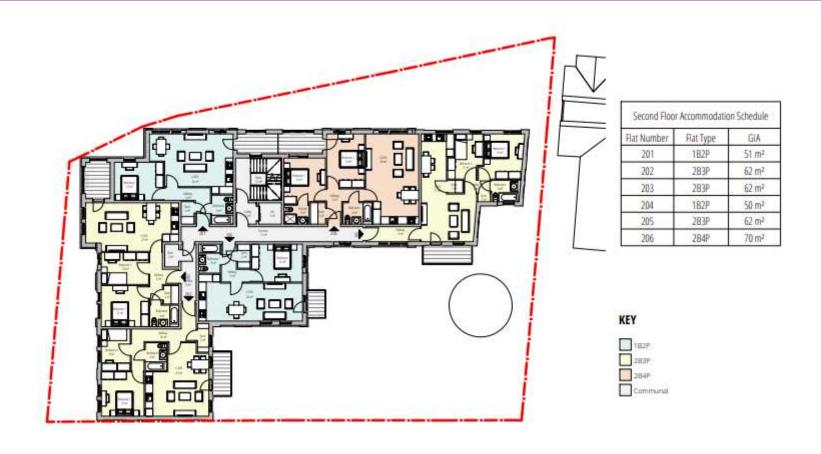

# 30-32 Wexham Road, Slough, SL1 1UA

Ref: P/19443/000



#### 2 - Site location





#### 3 - Aerial context





#### 4 – Street view of site (looking from east)





# 5 - View of the rear of properties





## 6 - View of land opposite





## 7 - View south towards High Street





## 8 - View north across Wellington Street





## 9 - Proposed site layout





#### 10 – Proposed ground floor layout





## 11 – Proposed 1<sup>st</sup> floor plan





#### 12 – Proposed 2<sup>nd</sup> floor plan





# 13 – Proposed 3<sup>rd</sup> floor plan



| Third Floor Accommodation Schedule |           |                   |
|------------------------------------|-----------|-------------------|
| Flat Number                        | Flat Type | GIA               |
| 301                                | 2B4P      | 70 m <sup>2</sup> |
| 302                                | 385P      | 89 m <sup>2</sup> |
| 303                                | 284P      | 79 m²             |





#### 14 – Proposed roof level & poss. tree planting





#### 15 – Proposed street context #1



Street Elevation - West (Wexham Road)



## 16 – Proposed street context #2



Street Elevation - North (Wellington Street)



#### 17 - Proposed west side elevation – Wexham Road





## 18 - Proposed Wellington Street ele