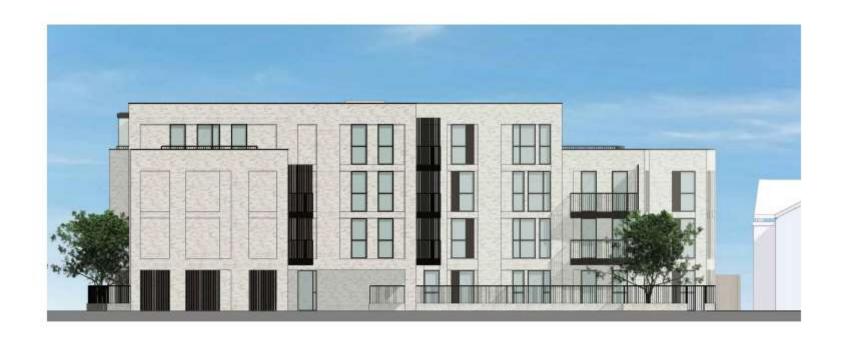

|
|------------------------------------|-----------|-------------------|
| Flat Number                        | Flat Type | GIA               |
| 301                                | 2B4P      | 70 m <sup>2</sup> |
| 302                                | 385P      | 89 m <sup>2</sup> |
| 303                                | 284P      | 79 m²             |





#### 14 – Proposed roof level & poss. tree planting





#### 15 – Proposed street context #1



Street Elevation - West (Wexham Road)



## 16 – Proposed street context #2



Street Elevation - North (Wellington Street)



#### 17 - Proposed west side elevation – Wexham Road





## 18 - Proposed Wellington Street elevation





## 19 - Proposed east internal/flank elevation





#### 20 – Proposed courtyard/south flank elevation





## 21 – materials palette



Fig 01: Proposed Brick Finish - Vandersanden Lima or similar



Fig 03: Material Palette Key Plan



Fig 02: Proposed External Door , Window, Railing and Aluminium Cladding Finish – Syntha Pulvin Bronze or similar