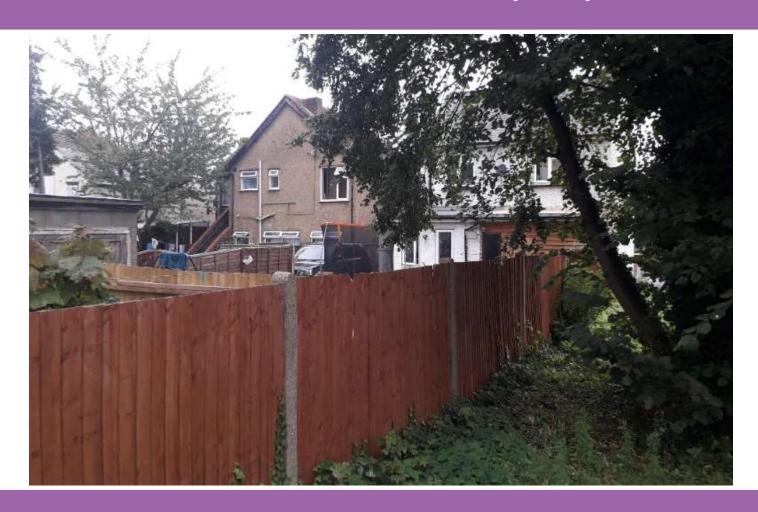

# 30-32 Wexham Road, Slough, SL1 1UA

Ref: P/19443/000



#### 2 - Site location





#### 3 - Aerial context





#### 4 – Street view of site (looking from east)





# 5 - View of the rear of properties





## 6 - View of land opposite





## 7 - View south towards High Street





## 8 - View north across Wellington Street





## 9 - Proposed site layout





#### 10 – Proposed ground floor layout





## 11 – Proposed 1<sup>st</sup> floor plan





#### 12 – Proposed 2<sup>nd</sup> floor plan





# 13 – Proposed 3<sup>rd</sup> floor plan



| Third Floor Accommodation Schedule |           |                   |
|------------------------------------|-----------|-------------------|
| Flat Number                        | Flat Type | GIA               |
| 301                                | 2B4P      | 70 m <sup>2</sup> |
| 302                                | 385P      | 89 m <sup>2</sup> |
| 303                                | 284P      | 79 m²             |





#### 14 – Proposed r